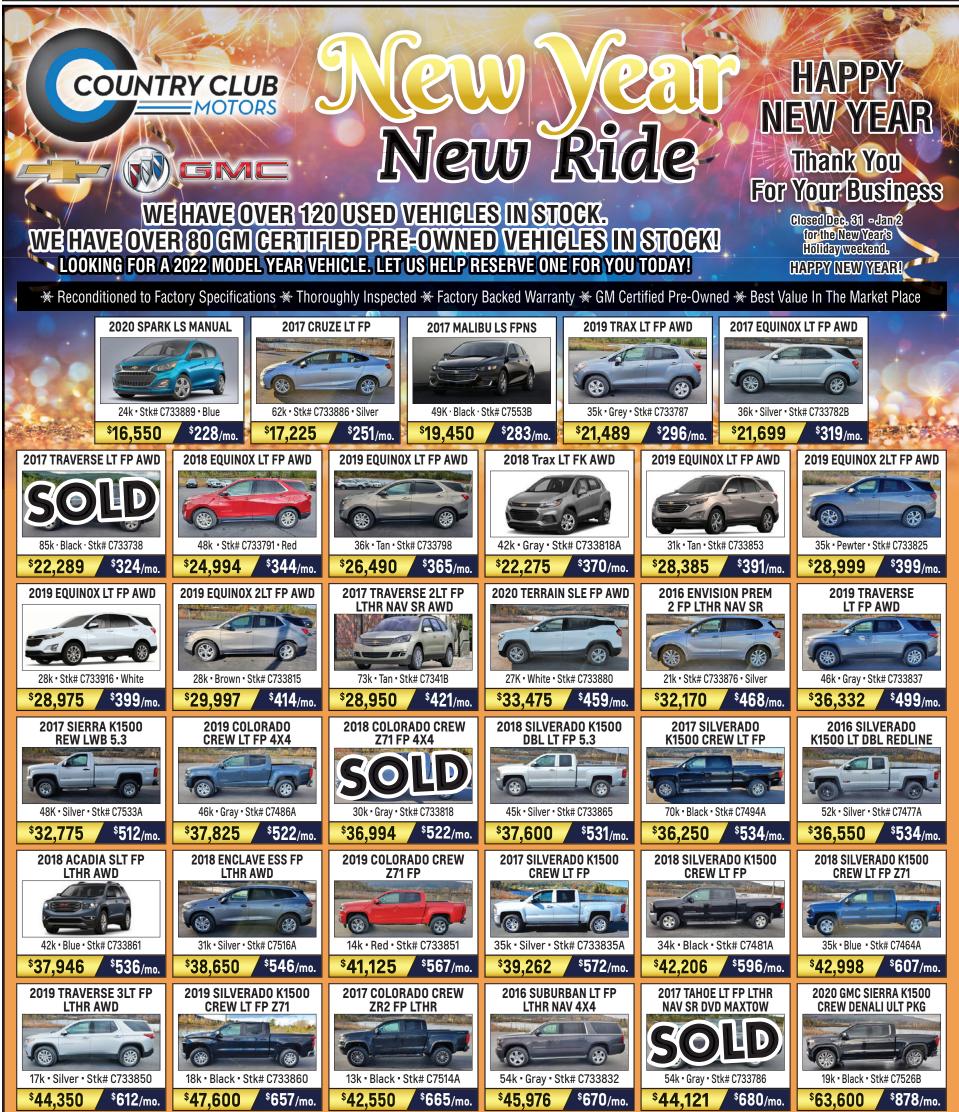

d

8 lug rims. Lug nuts, center

caps, & sensors included.

\$2,350 OBO. 607-287-

2007 FORD F150 FX4

B52AUd

4376.

WANTED: JUNK CARS, trucks, motor homes only. Cash paid for most. Towing & flatbed, light truck repair. Specializing in rear ends & 4x4s. Used auto & truck parts. Also, motorcycle inspections. MARTY BUILT, 607-652-4327. CB52AUd CAR RAMPS, WELDED steel, heavy. \$50. Delhi 732-664-1503, Leave Message. 052AUdu

www.countyshopperonline.com

#### TRUCKS

SNOW IS COMING! 2004 F150 4WD with 7.5' Meyers snow plow. Needs fuel rail installed, already have part. Dependable truck. Good snow tires. Taking reasonable offers. 607-746-7466.

S52TRd

Merry Christmas to Our Loyal Customers, Jriends & Jamily EINCE 1976 BURGINS AUTO SERVICE 607-829-8500 • FRANKLIN, NY





**COUNTY SHOPPER** 



#### LL MAKES & MUDEL PAYING OVER KBB-MOST CASES GLE SCHEDULE AN APPOINTMENT TODAY **OTHER PREOWNED VEHICLES 2012 SONIC LT FPNS** 2016 EQUINOX LTZ FP THR NAV SR V6 **2016 COROLLA LE FPNS 2016 EQUINOX LS FPNS AWD** 2015 IMPALA 2LT FP V6 an in E \* 86K • Silver • Stk# 733900 67k • Red • Stk# 733866 95K • Red • Stk# 7466B 78K • Gray • Stk# 733854 70k • Black • Stk# 733917 \$9.995 \$17.300 \$22,925 <sup>\$15.600</sup> <sup>\$18,725</sup> <sup>\$</sup>227/mo. <sup>\$</sup>252/mo. <sup>\$</sup>293/mo. **2018 TOYOTA COROLLA LE FP** 2019 JOURNEY X ROAD FP AWD 3 ROW 2015 ENCORE PREM FP LTHR NAV SR AWD 2015 HONDA CRV EX FP AWD SR 2014 JEEP GR CK LMT SR LTHR NAV DIESEL 62K • White • Stk# 7397E 27k • Red • Stk# 733894 128k • White • Stk# 733803 50k • Orange • Stk# 733746A 89k · Red · Stk# 733811 \$2