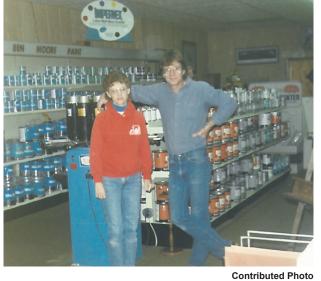

www.countyshopperonline.com

Delhi Paint & Paper Store owners Harold Eustis and Jane Curley when they took over the store in 1986.

Delhi Paint & Paper was established as a Benjamin Moore paint dealer in the 1920s. The store has had four owners over

the years, each one authorized by Benjamin Moore. Other aspects to the shop were added during Eustis and Curley's ownership, including paint and supplies, art supplies, picture framing, window and screen repair, and furniture.