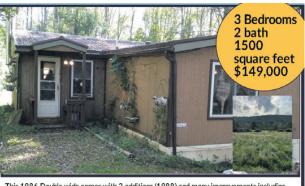

#### CALL ME TO LIST YOUR PROPERTY! THE TIME TO SELL IS **NOW!** Inventory is Low, Demand Is High.

**STUNNING** SETTING IN THE GREAT WESTERN CATSKILLS A worthy endeavor, this GREEK REVIVAL FARMHOUSE is your opportunity to roll up vour sleeves and hun-

ker down. Just minutes from the VILLAGE OF DELHI. Adding more character to this offering is a granary and the original dairy barn which would be great for repurposing the lumber. Situated on 22.63 park-like acres and framed by old stone walls, there is considerable frontage on County Highway 14 (1.721 feet) and Mostert

Road (1,525 feet), with Steele Brook meandering through. MLS#133922 \$169,000

Delaware County Born & Raised, MLS MEMBER: OTSEGO-DELAWARE

Office 845-676-4127 • Cell 607-435-4107 catskillheritage.com · sherri@catskillheritage.com