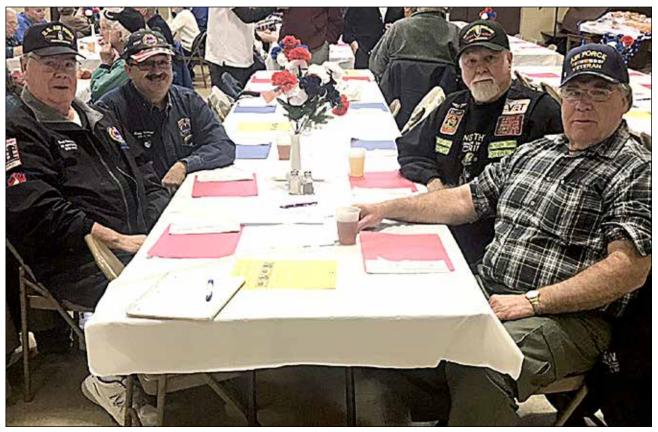

# Knights of Columbus host Veterans luncheon

By CONNOR LINSKEY clinskey@tcnewspapers.com

The St. Charles Borromeo Knights of Columbus Council held its annual free lunch honoring local veterans at the St. Charles Borromeo Church Hall last Tuesday.

"[The purpose of Veterans Day is] to honor those that didn't come back," said Ron Engelhard, who served from 1975-79. "And to honor the people that did serve."

Veterans at the free lunch hosted by the St. Charles Borromeo Knights of Columbus Council. Ricky Sherwood (background, left), Jack Versusky (foreground, left), Bob Lewis (background, right) and Jim Malloy (foreground, right).