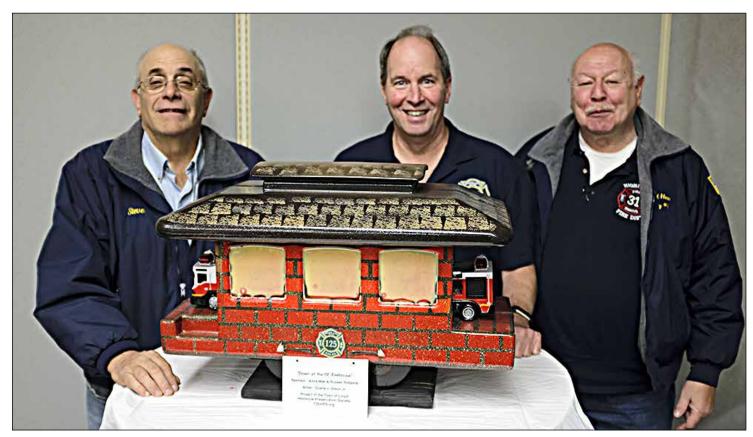

# SOUTHERN ULSTER IN THE STATE OF THE STATE OF

Vol. 16, No. 47 • NOVEMBER 20 - 26, 2019 • ONE DOLLAR

Tiny Trolley auction

Student artist

SERVING HIGHLAND, MARLBOROUGH AND PLATTEKILL