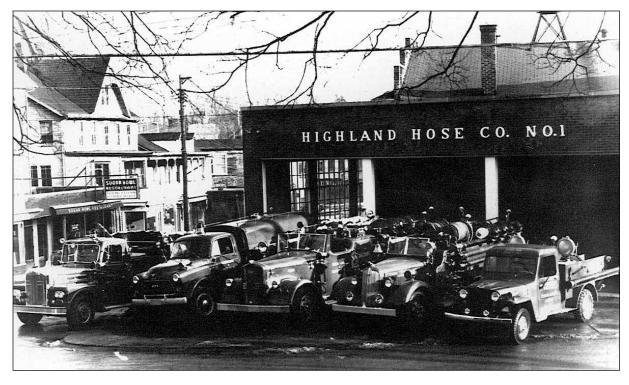

# Yesteryear

Highland's volunteer fire department shows off its equipment around 1960. Seen behind this new garage on the corner of Main and Church Streets is the roof of the 1922 firehouse with a siren on top. On the north side of the street is the Sugar Bowl Restaurant, operated for years by Danny and Marge Canora. (Courtesy of the Southern Ulster County Chamber of Commerce).