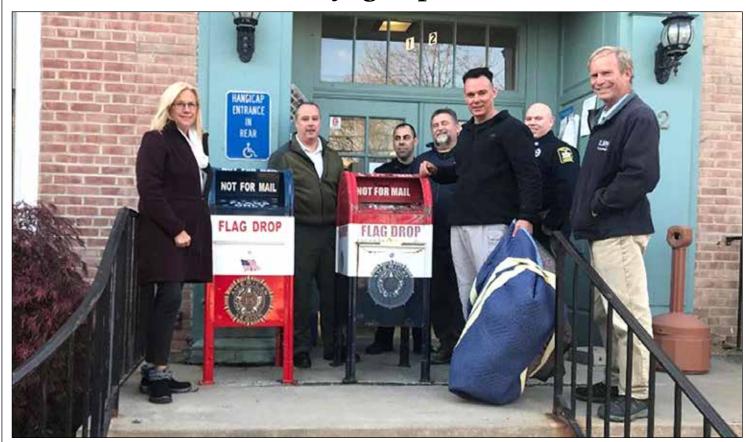

# New flag drop box

Photo provided

On November 8, the Lloyd Police with the assistance of the United States Post Office, the Highland Fire Department and Premier Auto Body, donated to the American Legion, a new American flag drop box to replace an old damaged one located at the Town of Lloyd Town Hall.