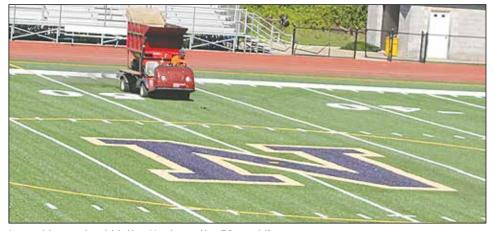

Samples showed extremely high levels of PFOS at an outfall pipe located at

Continued on page 2

Workers paint the word "Newburgh" in the end zone of Academy Field recently, as part of the replacement of the turn on the Newburgh Free Academy Field. Story, additional photos on page 40.