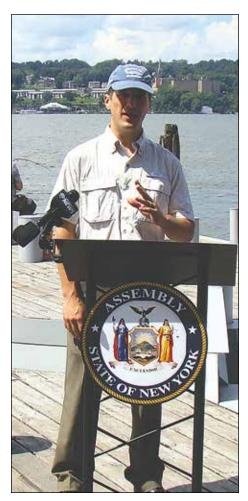

Andy Bicking director of public policy for Scenic Hudson, spoke at the Beacon waterfront on Friday to oppose a U.S. Coast Guard plan to allow commercial vessels to anchor along the Hudson River between Yonkers and Kingston.

Photo courtesy Frank Skartados

Riverkeeper's Kate Hudson (left) and state Assemblyman Frank Skartados (right) spoke at a press conference in Beacon on Friday to oppose a U.S. Coast Guard plan to allow commercial vessels to anchor along the Hudson River between Yonkers and Kingston