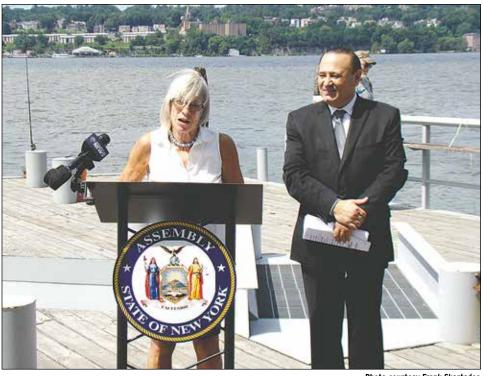

Photo courtesy Frank Skartados

Riverkeeper's Kate Hudson (left) and state Assemblyman Frank Skartados (right) spoke at a press conference in Beacon on Friday to oppose a U.S. Coast Guard plan to allow commercial vessels to anchor along the Hudson River between Yonkers and Kingston