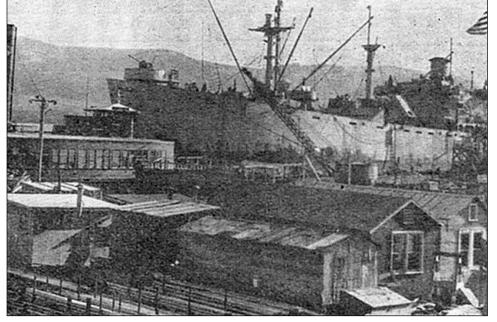

Down at Eureka, hundreds of Newburghers did just that making sure, as they were coached, that "each splash of a new launch was another nail in the coffin of Fascism.'

The Navy destroyer being repaired at the shipyard in 1944.