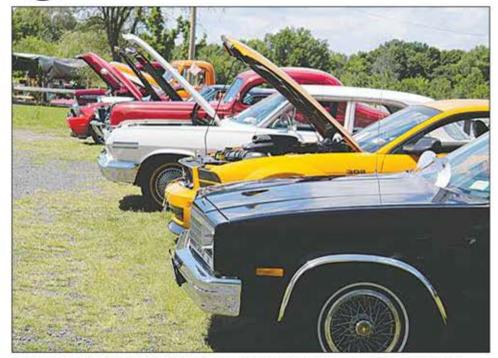

### By GARY M. AYD

For the fourth year in a row the Teamster Horsemen of 16 North put on a resounding show and cookout to benefit Honor Flight and Toys for Tots in Wallkill on Aug. 14.

The event has traditionally raised around \$2500 for each charity, and 2016 numbers expect to hold true.

A car show and barbecue in Wallkill helped raise funds for Hudson Valley Honor Flight.

flight will also mark the 1000th veteran to be aided by the Hudson Valley chapter of Honor Flight. "To reach this milestone of giving 1,000 area veterans the thrill of visiting Washington, D.C., with their veteran colleagues, to see their respective memorials our nation has erected to honor their service to our country is a tremendous privilege for us," said Board Chairman Frank Kimler.