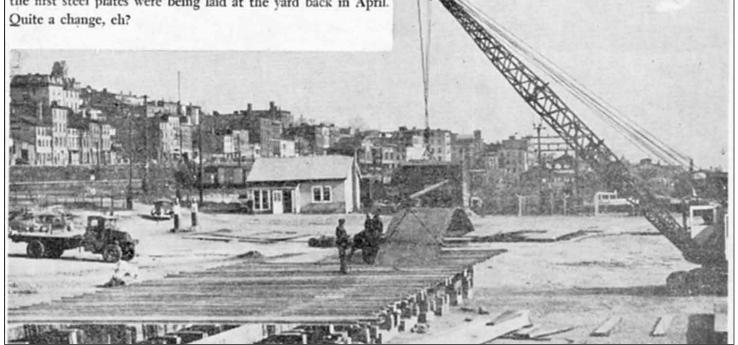

This year, Doris Presutti, wife of

In case you've forgotten, this is what Eureka looked like when the first steel plates were being laid at the yard back in April. Quite a change, ch?

An old newspaper clipping shows the Eureka Shipyard in 1942.