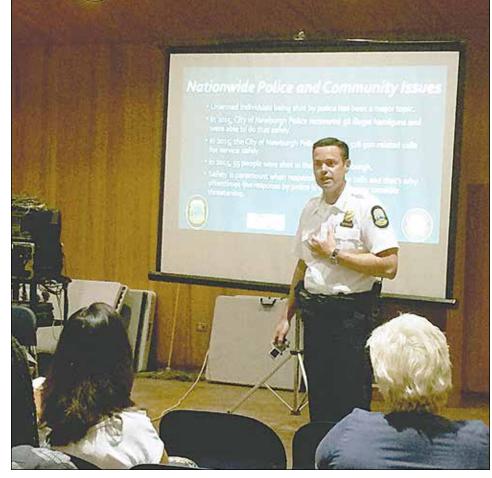

People attending the forum asked if the drug market fueled violent crime in the city. Cameron responded yes.

"A very small percentage of (the population) is committing a majority

City of Newburgh Police Chief Dan Cameron explains transparency "is key" when it comes to community policing.