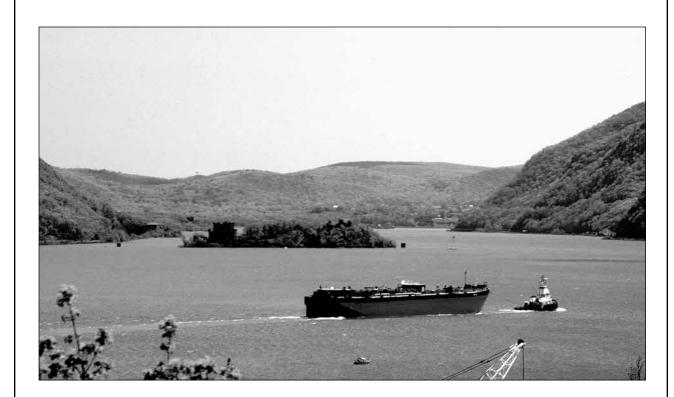

at veteran's trip is a memorable one. Guardians are responsible for covering the cost of their trip.

"We encourage them to contact us and let us know of their interest," added Kimler. "We are asking the region's veterans organizations to reach out to us with names of veterans who would like to make this trip."

HVHF's remaining flight is Saturday, Oct. 29 and will depart out of Westchester County Airport in White Plains.

HVHF serves veterans from Orange, Ulster, Dutchess, Westchester, Rockland, Sullivan and Putnam counties in addition to Pike County, Pa., Bergen County, N.J. and Fairfield County, Conn. Veterans from other surrounding counties are also considered.

To learn more, or reserve a place, call 391-0076 or visit: hvhonorflight.com.





# Opinion

### Barge on the river - 1990



Photo by Ralph M. Aiello (1913 - 2005)

### **L**ETTERS

The Create Peace Project The United Nations General Assembly declared September 21 as World Peace Day, a day devoted to strengthening the ideals of peace, both within and among all nations and peoples. The theme for 2016 is "The Sustainable Development Goals: Building Blocks for Peace". We, as citizens of the City of Newburgh, both individually and as a community, need to begin a conversation in our hearts, minds and with each other about Peace as a choice and not just a conversation initiated as a response to violence. We need to think and speak about Peace, and every day we should pause and consider our actions. Do we know inner peace? Are we peaceful with our loved ones, our friends, co-workers, neighbors and strangers? Do we re