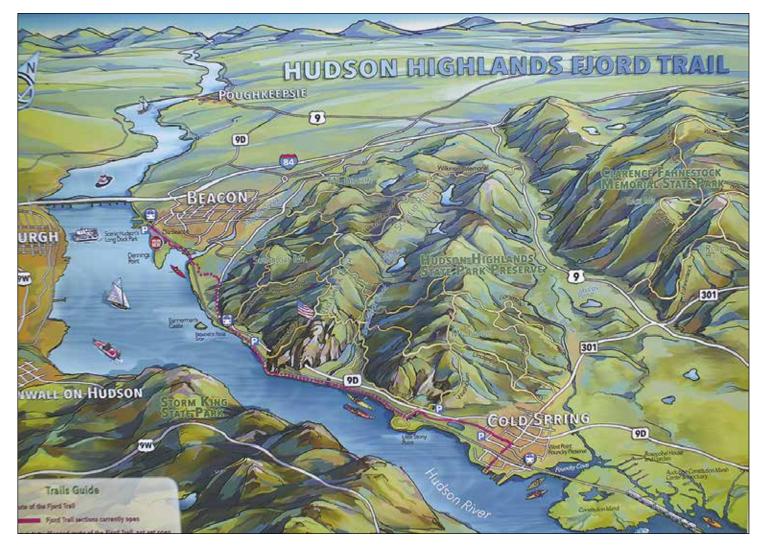

### Officials oppose increased barge anchorages in Hudson

### By MARK REYNOLDS mreynolds@tcnewspapers.com

In June the U. S. Coast Guard announced a proposal to increase the number of anchorage areas in the Hudson River for commercial barges from the current two to as many as 10 sites that would accommodate 43 berths and cover 2,400 acres. Some are being proposed in acutely sensitive ecological areas. Most of the berths would be classed a long-term anchorages.

Since the announcement opposition continues to mount in communities up and down the river and across the political spectrum. Currently there are anchorage areas in Yonkers and Hyde Park but consideration is being given to expanding these to include sites in Kingston Flats South, Port Ewen, Big

Andy Bicking director of public policy for Scenic Hudson, spoke at the Beacon waterfront on Friday to oppose a U.S. Coast Guard plan to allow commercial vessels to anchor along the Hudson River between Yonkers and Kingston.

Rock Point, Milton, Marlboro, Roseton, Newburgh, Tompkins Cove and Montrose Point.

It has been reported that the proposal was sparked by the recent end of the ban on the export of oil produced in the U.S., with estimates stating that this has doubled the production of oil domestically. The Coast Guard is saying that their proposal is meant to improve safety and efficiency for the large barges, however, critics counter that claim, saying that safety will be compromised and that the oil companies simply want to "park" these barges in the Hudson River until they can get the best price for their product.

Last Friday NYS Assemblyman Frank Skartados organized a press conference at Long Dock Park in Beacon to voice his opposition to the proposal. At least five large barges are slated to be parked nearly halfway out in the river off of this newly created scenic town park. He said it is hard to imagine "how horrible it would look if we saw nothing but barges and oil tankers parked here that would so adversely affect the mighty Hudson, America's heritage river."