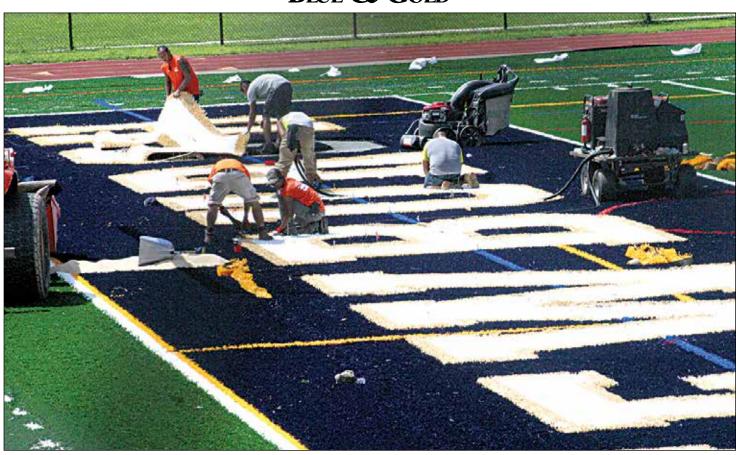

Samples showed extremely high levels of PFOS at an outfall pipe located at

Continued on page 2

Workers paint the word "Newburgh" in the end zone of Academy Field recently, as part of the replacement of the turn on the Newburgh Free Academy Field. Story, additional photos on page 40.