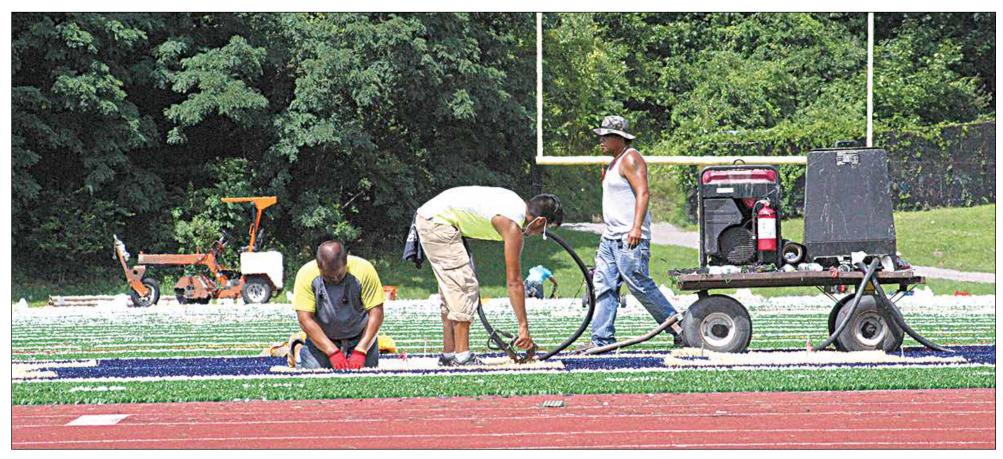

Samples showed extremely high levels of PFOS at an outfall pipe located at

Continued on page 2

Workers paint the word "Newburgh" in the end zone of Academy Field recently, as part of the replacement of the turn on the Newburgh Free Academy Field. Story, additional photos on page 40.