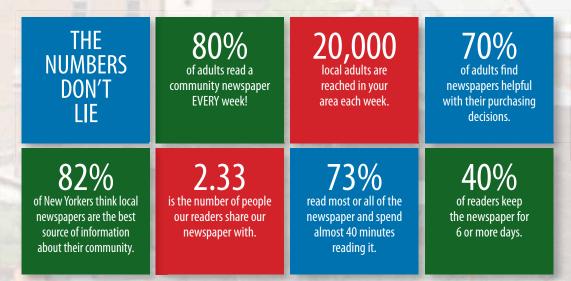

## **IMPORTANT FACTS:**

- Our readers shop local, are more likely to make a purchase from an advertisement and are active in their communities.
- Weekly newspaper ad prices are a fraction of the cost of an ad in a daily newspaper.
- We offer FREE professional graphic design and ad campaign planning.

## DID YOU KNOW?

Community newspaper readers are more likely to purchase:

- hardware and building supplies
- furniture or appliances
- lawn and garden supplies
- computer equipment and supplies
- jewelry
- and take a vacation