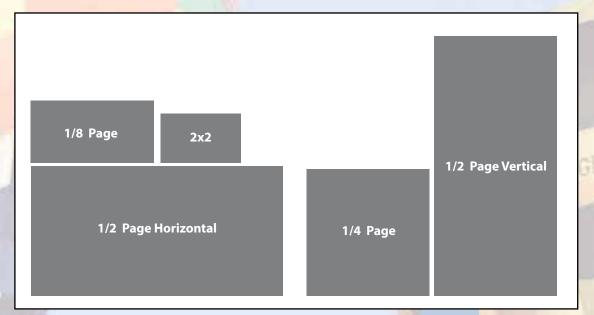

#### Contact Us:

Times Community Newspapers 500 Stony Brook Court Suite 2 Newburgh, NY 12550

|                                         | Advertise in<br>1 Paper | Advertise in<br>2 Papers | Advertise in all 3 papers<br>(no contract, open rate) |
|-----------------------------------------|-------------------------|--------------------------|-------------------------------------------------------|
| 1/8 Page (4.625" w x 2.5" h)            | \$75                    | \$82.50                  | \$90                                                  |
| 1/4 Page (4.625" w x 5.125" h)          | \$153.75                | \$169.13                 | \$184.50                                              |
| 1/2 Page Horizontal (9.5" w x 5.125" h) | \$307.50                | 338.25                   | \$369                                                 |
| 1/2 Page Vertical (4.625" w x 10.5" h)  | \$315                   | \$346.50                 | \$378                                                 |
| Full Page (9.5" w x 10.5" h)            | \$630                   | \$693                    | \$756                                                 |