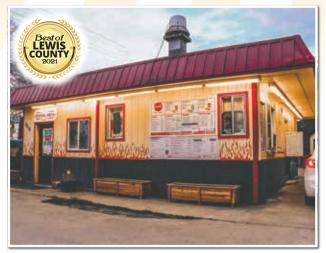

Blue" event.

# Bar

Frosty's McFiler's McMenamins Olympic Club

# Barbershop

### Chehalis Barber and Co.

Wards Barber Shop Nate's 98 Barber Shop

# Barista

Tayler Bailey -Avenue Espresso

Ashlee Rakoz Kenzie Hill Kiera Clark



CHEHALIS BARBER AND CO. -BARBERSHOP



### TAYLER BAILEY • AVENUE ESPRESSO - BARISTA

### WHAT MAKES A GOOD BARISTA?

"I think what makes a good barista is not only making an exceptional coffee but making a connection with every customer that drives through our stand, making it a memorable experience. At Avenue Espresso we strive to form genuine relationships with our customers," Tayler Bailey said.





## Bartender

**Tim Filer** Shwanda Scheper Tori Miller Zane Verley

# Beer

### Dick's Brewery

Tiki Tap House Flood Valley Brewing Craft Taphouse McFiler's



**BIG T - BBQ** Jared Wenzelburger / jared@chronline.com Big T BBQ is located at 2318 N. Pearl St. in Centralia.





TIM FILER - BARTENDER Jared Wenzelburger / jared@chronline.com McFiler's co-owner Tim Filer shows off the bar in Chehalis.

BBQ Big T Boss Hogg's Bonanza

### THANK YOU FOR NOMINATING US!

"Best Thrift Store" "Best Non-Profit" THANK YOU TO OUR AMAZING TEAM MEMBERS FOR CONTRIBUTING TO OUR MISSION!



## Breakfast

### Judy's Country Kitchen

Berry Fields Cafe Country Cousin McFiler's Ramblin Jack's RibEye

# Burger

### Bill and Beas

McFiler's Adna Burger Bar Dairy Dans

Burgerville







### JUDY'S COUNTRY KITCHEN -BREAKFAST

Jared Wenzelburger / jared@chronline.com A takeout meal from Judy's Country Kitchen.

# **Burial Service**

<mark>Sticklin Fune</mark>ral Chapel