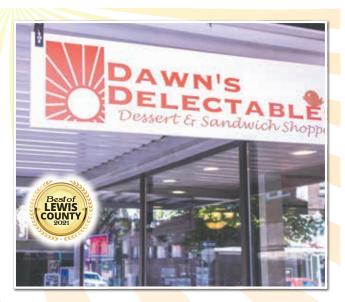

# Bakery

### Dawn's Delectables Market Street Bakery

Shop'n Kart - Fullers Safeway - Chehalis Safeway - Centralia

DAWN'S DELECTABLES -BAKERY

Band/ Musician

Chris Guenther Sucker Punched Straitshot Band

Bestor But the second s