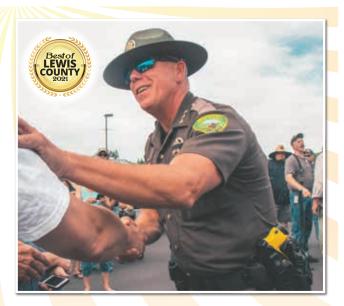

# Law Enforcement Officer

### Rob S<mark>naza</mark>

Ruben <mark>Ramir</mark>ez Dusty Breen

### ROB SNAZA -LAW ENFORCEMENT OFFICER

Jared Wenzelburger / jared@chronline.com Sheriff-elect Rob Snaza shakes hands with Hamilton sign supporters in the parking lot of Bethel Church in south Chehalis.