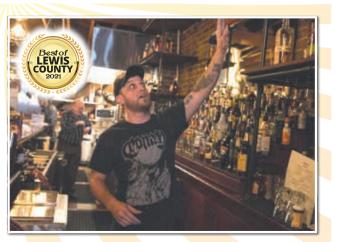

### Dick's Brewery

Tiki Tap House Flood Valley Brewing Craft Taphouse McFiler's

**BIG T - BBQ** Jared Wenzelburger / jared@chronline.com Big T BBQ is located at 2318 N. Pearl St. in Centralia.

TIM FILER - BARTENDER Jared Wenzelburger / jared@chronline.com McFiler's co-owner Tim Filer shows off the bar in Chehalis.