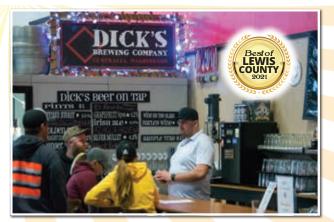

# Beer

### Dick's Brewery

Tiki Tap House Flood Valley Brewing Craft Taphouse McFiler's

**BIG T - BBQ** Jared Wenzelburger / jared@chronline.com Big T BBQ is located at 2318 N. Pearl St. in Centralia.

TIM FILER - BARTENDER Jared Wenzelburger / jared@chronline.com McFiler's co-owner Tim Filer shows off the bar in Chehalis.

## Pint of Beer

Dick's Brewing Flood Valley Brewing Craft Taphouse McFiler's

DICK'S BREWING -PINT OF BEER