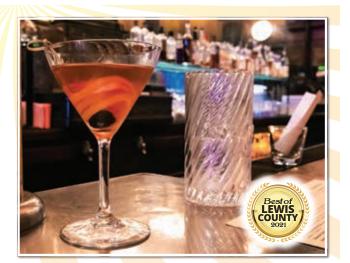

## Cocktail

### MCMENAMINS OLYMPIC CLUB - COCKTAIL WHAT'S YOUR MOST POPULAR COCKTAIL?

"It probably would have to be either a lemon drop or a mimosa," said Cheryl Rumley, pub manager at Olympic Club.

### WHAT'S THE LEMON DROP RECIPE?

Fresh squeezed lemon, simple syrup, triple sec and McMenamins' vodka, served in a cocktail glass with a sugared rim.