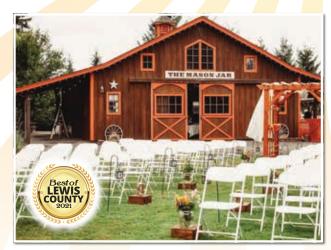

#### Peter Abbarno

Janet Price Mark Anders

THE MASON JAR -WEDDING VENUE

PET<mark>ER A</mark>BBARNO -VOLUNTEER

## Wedding Venue

The Mason Jar Country N Lace The Orchard at Sunshine Hill

Thank you for voting us one of the Best Contractors in Lewis County!