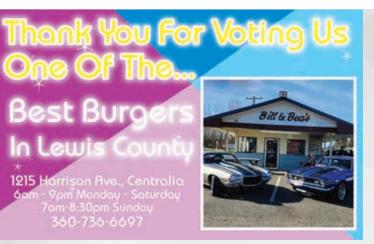

## BURGER

Bill & Bea's Drive-In

Adna Burger Bar | Runner Up Harold's Burger Bar | 3rd Place