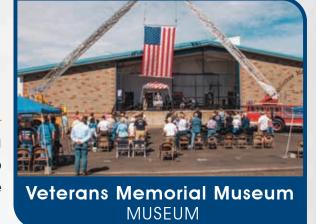

## **MUSEUM**

#### **Veterans Memorial Museum**

Lewis County Historical Museum | Runner Up King Ag Tractor Museum | 3rd Place