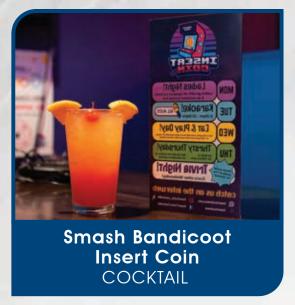

#### **COCKTAIL**

#### **Smash Bandicoot - Insert Coin**

Girl Next Door - Jeremy's Farm to Table | Runner Up Old Fashioned - McFiler's | 3rd Place