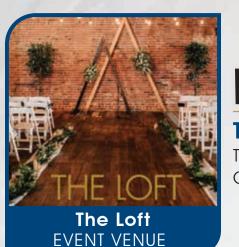

## **EVENT VENUE**

#### The Loft

The Juice Box | Runner Up Country & Lace | 3rd Place

EXCAVATION / LAND CLEARING

#### **Tibbits Excavating & Trucking**

Colson Company | Runner Up Rockridge Engineering | 3rd Place

AFFORDABLE • SPACIOUS • UNIQUE

THE LOFT INDOOR WEDDING VENUE

THANK YOU FOR VOTING US AS ONE OF LEWIS COUNTY'S BEST EVENT VENUES AND WEDDING VENUES!

360-304-1742 • THELOFTINCHEHALIS.COM

547 NW PACIFIC AVE, CHEHALIS, WA 98532