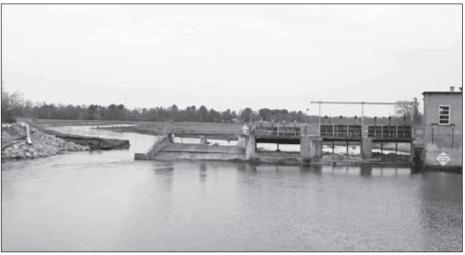

# **Manawa** NEWS

The Manawa Dam quote has been sent to the Joint Finance Committee in Madison as city officials make their voices heard at the committee's local public hearing. **Emily Doud Photo** 

# **Council members state** their case at hearings

\$13.2 million for hydroelectric, \$8.4 million for spillway

# **BY EMILY DOUD** STAFF REPORTER

MANAWA The Manawa City Council began their April 21 meeting with an update on the dam as Manawa residents filled the board room.

Mayor Mike Frazier let the council and audience know that he, along with council members Jim Roenz and Mike Lehrer, went to speak in front of the State of Wisconsin Joint Finance Committee in Kaukauna on April 2.

Frazier also announced at the council meeting that there is a new quote for the dam.

Frazier previously informed the Waupaca County Post that the dam quote of \$13.2 million was for a spillway dam; however, that was for a hydroelectric dam with automatic gates, a dam with what Frazier calls "all the bells and whistles."

The new quote is for just a spillway dam, with sensors that can detect when water levels are rising was given to the City of Manawa by Cedar Corporation, the city's engineering firm.

The quote came in at \$8.4 million, and includes taking out the current dam in its entirety.

The project will not be bid out until the city can lock down the funding. Frazier said that the bidding process will be competitive and could come in under the \$8.4 million.

No matter what happens, the current dam will need to be taken out, Frazier said at a cost of a half million to one and a half million dollars. He has not heard from the Depart-