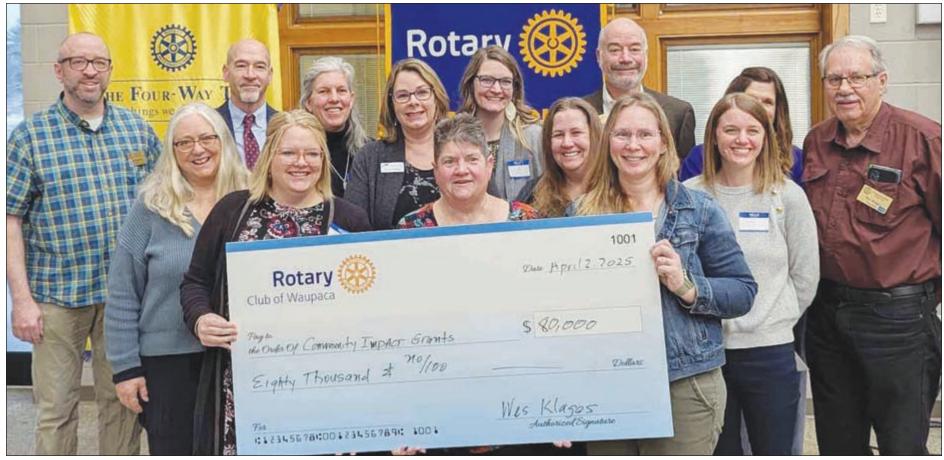

THURSDAY, MAY 1, 2025 | \$1.50 | Volume 26 | Issue 45

www.stevenspoint.news Local News | Online Daily | Weekly in Print

Representatives of the eight organizations receiving Impact Grant funds from The Rotary Club of Waupaca.

Submitted Photo

# Rotary Club pays it forward

# Gives \$80,000 in grants to eight local groups

WAUPACA – At the start of 2025, the Rotary Club of Waupaca started 2025 announced it would give a total of \$75,000 to support organizations with initiatives that will create long-lasting impacts on our community.

good case could be made for funding most of the proposals we received," said Wes Klages, grant committee chairman. "And while we ended up increasing total funding by \$5,000, we could not say yes to every proposal. We're proud of the decisions we made, and we look forward to seeing the impact of our investments Treasures Preschool to pro-

on April 2 to receive their funds and for a photograph.

"We hope to be able to do something like this again," said Klages. "We live in such a wonderful community, and we're honored to play a part in making it even better."

The Rotary Club of Waupaca has over 100 members who represent different backgrounds, vocations, and perspectives, and who share a common commitment to serving others in our community and around the world. More information is available at www.waupacarotary.org.

The response was tremendous, with 54 organizations applying for grant funds. "A

ahead." The eight organizations that received funding are as

follows: • \$7,500 to the Waupaca School District for the School Social Worker space to support 10 more children daily in their preschool and aftercare programs.

• \$8,000 to Victory Childcare and Preschool to improve the quality and

• \$25,000 to the Community Arts Hub to provide

All of the grant recipients attended the club's meeting