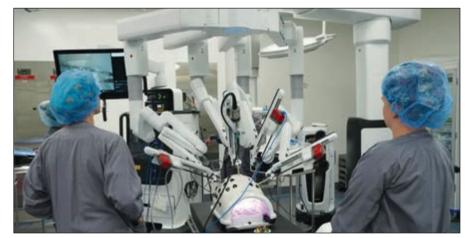

'This was like a dream, a dream that I never thought would ever happen," he said. "We gave it a shot and been here now for over a year and a half, which is wild and it keeps getting bigger."

ThedaCare staff train with the da Vinci 5 surgical system, a robotic machine that can perform delicate operations. Surgical procedures with this device are available in Waupaca. ThedaCare Photo

# **Robot: 1, Hernia:**

# One-day surgery for Waupaca man

WAUPACA - Dr. Annie Zeug, a general surgeon with ThedaCare, recently fixed a Waupaca man's hernia using robotic surgery. ThedaCare is the first in the state to receive two da Vinci 5 surgical systems. The giant contraption with octopus-like arms looks like a device from a sciencefiction movie. The rig is used for minimally invasive surgical procedures for urology, gynecology, thoracic and general surgeries.

Clark hikes, cycles and kayaks on the Chain O' Lakes. He even endured the hernia pain on a rafting trip in Colorado.

Dr. Zeug used the da Vinci surgical system to perform Clark's hernia repair procedure. The technology translated Dr. Zeug's hand movements into smaller, more precise movements of tiny instruments inside of Clark's body. She remained 100% in control of the system. Smaller incisions are made and that means less pain and faster recovery times.