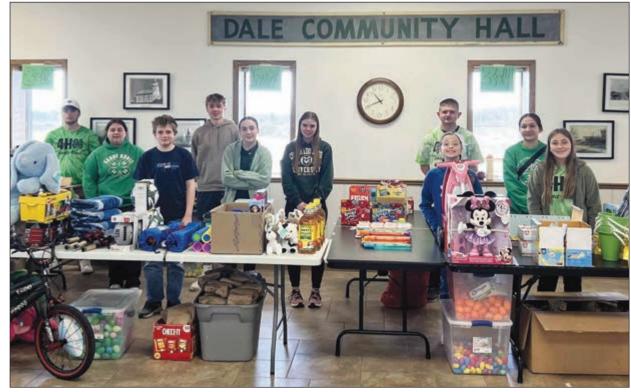

He was a founding member of the Webfooter Waterski Club and his nickname was "Hot Sticks Stevens."

Members of the Sandy Knoll 4-H Club organized an Easter egg hunt at Dale Community Hall. Submitted Photo have a picnic, and watch the transformation