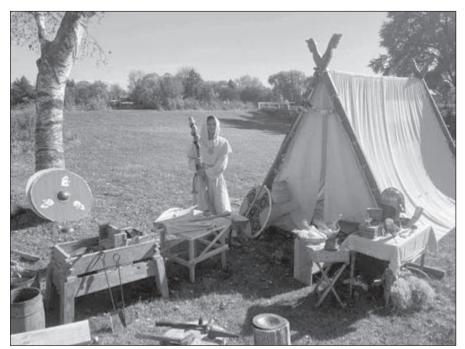

# **Iola-Scandinavia** NEWS

This will be the second year the Viking Market will be at the Iola Mills, an event with Viking demonstrations and venders selling handmande Viking Submitted Photo crafts.

# Second Viking Market at the Mills

### BY EMILY DOUD STAFF REPORTER

IOLA – The Viking Market is returning for its second year to celebrate Viking culture and history. The event is scheduled to take place May 17 at the historic Iola Mills, 300 North Main Street from 11 a.m. to about 5 p.m., longer if there are still people roaming about.